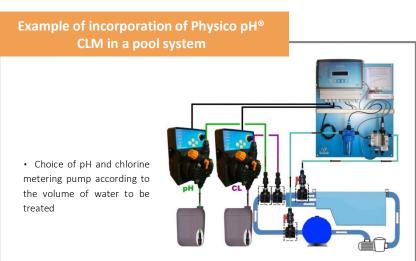

#### Simultaneously regulates pH and chlorine levels (ppm)

Suitable for campsites, hotels, residential complexes and balneotherapy facilities

 Live display of the chlorine content in ppm, of the pH value and of the temperature (optional)

### **HIGH PERFORMANCE**

- Quick response from the chlorine sensor, enabling regulation in small volumes of water (hot tubs, balneotherapy, pools).
- Accurate measurement of two parameters: pH (from 0 to 14) and chlorine (from 0 to 5 ppm)
- Closed amperometric sensor (not sensitive to pH) compatible with stabiliser (up to 80 ppm)
- Suitable for pools up to 1500 m³