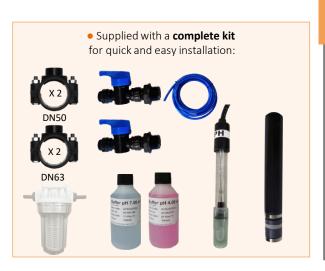

## **SIMPLE**

• Pre-assembled panel that is easy to wall-mount using the installation accessories provided