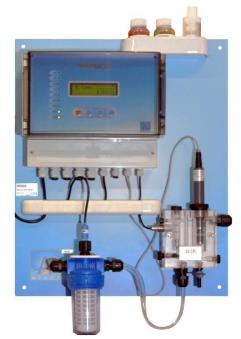

# Physico pH® CLM

#### Simultaneously regulates pH and chlorine levels (ppm)

Suitable for campsites, hotels, residential complexes and balneotherapy facilities

 Live display of the chlorine content in ppm, of the pH value and of the temperature (optional)

Panel dimensions: 60 x 50 x 20 cm

• Equipped with a sensor compatible with stabiliser

• Professional analysis chamber

### **HIGH PERFORMANCE**

- Quick response from the chlorine sensor, enabling regulation in small volumes of water (hot tubs, balneotherapy, pools).
- Accurate measurement of two parameters: pH (from 0 to 14) and chlorine (from 0 to 5 ppm)
- Closed amperometric sensor (not sensitive to pH) compatible with stabiliser (up to 80 ppm)
- Suitable for pools up to 1500 m³

## **SIMPLE**

• Pre-assembled panel that is easy to wall-mount using the installation accessories provided