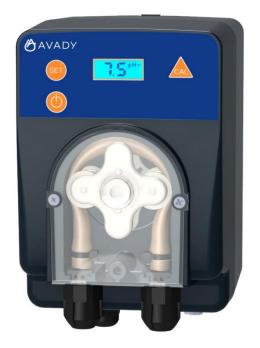

# PRIM pH

# Proportional pH- or pH+ regulation

AYPO15001

Scan to discover!

 Attractive backlit digital display with high contrast

Quiet dosage thanks to its motor technology

# **SIMPLE**

- Optimum ease of use: one function per button.
- Clear display of pH and messages.
- pH- and pH+ dosage selection.
- Suitable for private pools up to 120 m<sup>3</sup>.

# **SAFE**

• The pump stops dispensing if the pH is too low or too high, and displays the status.

#### **SMART**

• Dosage proportional to pH requirements.