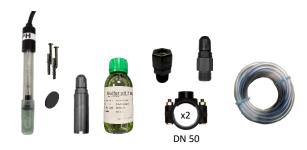

# **COMPLETE**

• Delivered with its **complete kit** for a quick and easy installation :