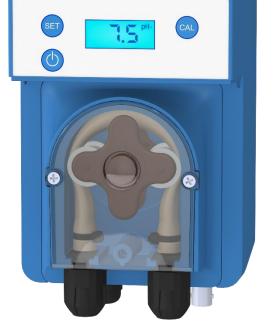

## Proportional pH- or pH+ regulation

AYPO15006-

Scan to discover!

• Live display of the pH value

- Quiet dosage thanks to its motor technology
  - Optional customisation

### **SIMPLE**

- Optimum ease of use: one function per button.
- Clear display of pH and messages.
- pH- and pH+ dosage selection.
- Suitable for private pools up to 120 m<sup>3</sup>.

#### **SAFE**

• The pump stops dispensing if the pH is too low or too high, and displays the status.

#### **SMART**

• Dosage proportional to pH requirements.