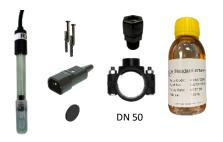

## **COMPLETE**

• Delivered with a **complete kit** for quick and easy installation :