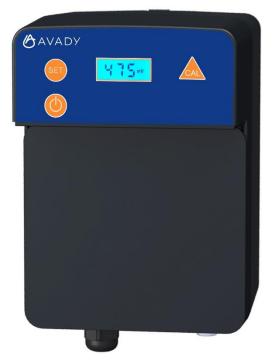

# ChloriProtect®

Ensures safe chlorine production by the electrolytic salt cell and protects bar-supported covers

AYPO15009-

Scan to discover!

 Live display of the redox (chlorine) value in mV

Adjustable electrolytic salt cell cut-off limit