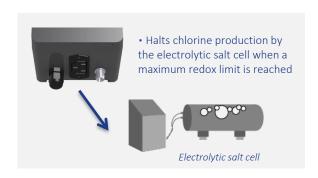

## Optimal dosage:

Control of the electrolytic salt cell to prevent over-chlorination
Protects equipment (e.g. bar-supported covers, blinds and liners.)