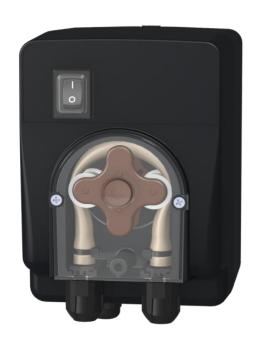

## Metering pump for chemical products\*

On/off switch

• Quiet dosage thanks to its motor technology

1,5L/h = AYPO15017 3L/h = AYPO15020

discover!

### **SIMPLE**

• Fixed flow rate of 1.5 l/h (25 ml/min)\*\* or 3 l/h (50 ml/min), depending on the version.

\*not compatible with hydrochloric acid