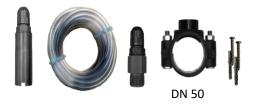

### **COMPLETE**

• Delivred with a complete kit for quick and easy installation :

### **VERSATILE**

• Santoprene tubing is ideal for dispensing pHproducts (sulphuric acid), diluted chlorine or flocculant.

<sup>\*\*</sup>depends on the density and viscosity of the product