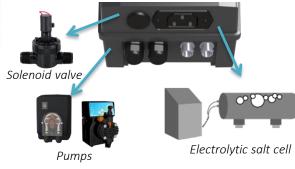

and

pH dosage: the device activates the integrated pump

• Chlorine dosage: the device activates a pump, an electrolytic cell connected to the unit, or a solenoid valve.

## **VERSATILE**

- Intended for private and public pools (1 to 2 people / 10m3 / day).
- Integrated pH pump\*\*:
  - 1.5 L/h: private: up to 150m³ / public: up to 100m³
  - 3 L/h: private: up to 280m<sup>3</sup> / public: up to 180m<sup>3</sup>
- Chlorination: select the appropriate chlorination method (electrolytic cell, dosing pump, solenoid valve).