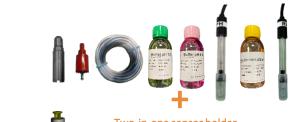

## **COMPLETE**

• Delivered with a **complete kit** for quick and easy installation:

#### Two-in-one sensor holder

- A single location for measurement and injection
- Sensor fully protected by the sensor holder tube
- Compatible with DN50 and DN63 pipes
- A winterisation plug is provided to replace the sensor in the sensor holder.
- Horizontal or vertical assembly