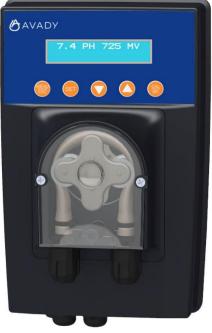

# PROpilot pH® Rx

Simultaneously regulates pH and chlorine levels (mV)
For public pools, suitable for an attendance of 1 to 2 people / 10m3 / day

1,5l/h = AYPO16002 3l/h = AYPO16004

• Live display of the pH value and of the redox (chlorine) value in mV

and

pH dosage: the device activates the integrated pump

• Chlorine dosage: the device activates a pump, an electrolytic cell connected to the unit, or a solenoid valve.