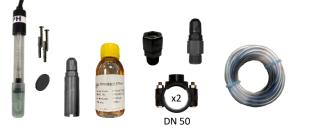

## COMPLETE

• Delivered with a **complete kit** for quick and easy installation :