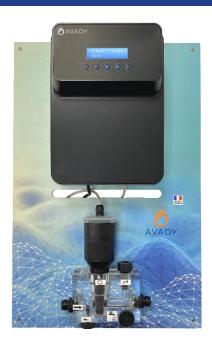

# Physico pH® Turboxy

Simultaneously regulates pH and chlorine levels (ppm)

Suitable for campsites, hotels, residential complexes, etc...

230 Vac pre-powered output socket

• Chlorine or Bromine output: 230 Vac pre-powered output socket

### **INNOVATIVE**

- Physico pH ® Turboxy simultaneously regulates pH and chlorine levels.
- Display of water temperature.
- Thanks to patented Turboxy® technology, the analysis chamber is compact, making maintenance easier.
- Features an abrasive impeller for stable chlorine measurement.
- The sensor is protected against induced electric currents in the water.

#### **VERSATILE**

- Intended for private and public pools up to 15 to 1500 m<sup>3</sup>.
- Compatible with:
  - Organic and inorganic chlorine
  - Stabiliser up to 40 mg/L

#### **SAFE**

- Volumetric alarm preventing the chemical container running dry.
- Dosage proportional to pH and chlorine requirements.
- Jack input connectors for detection of empty pH and chlorine containers.
- The Turboxy® sensor has an integrated flow switch and temperature sensor.