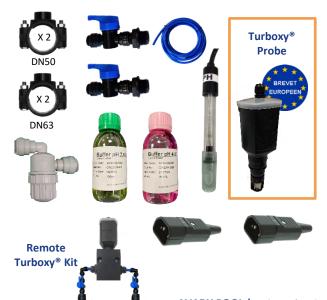

discover!

- Professional analysis chamber:
  - Turboxy® chlorine sensor
  - pH sensor
  - Flow switch

- Sampling valve

#### **COMPLETE**

• Delivered with a **complete kit** for quick and easy installation :