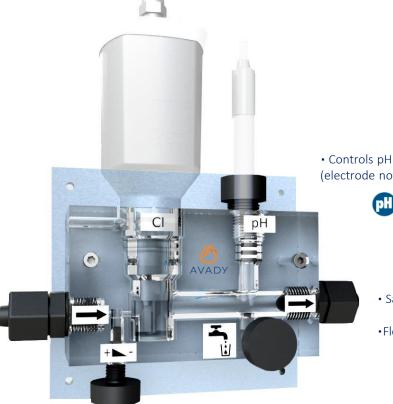

# PANchambre for Turboxy®

## Allows Turboxy® probe to be installed outside pipework.

(electrode not supplied)

- Sampling valve for manual analysis
- •Flow rate adjustment

•Panel size: 17 x 15 cm

### **INNOVATIVE**

- Compact, simplified analysis chamber thanks to TURBOXY® technology that integrates three functions:
- Free chlorine measurement, temperature and flow switch. The pH electrode is fitted next.
- Easy maintenance.

#### **COMPLETE**

Supplied with a complete kit for quick and easy

• Integrated flow switch function.