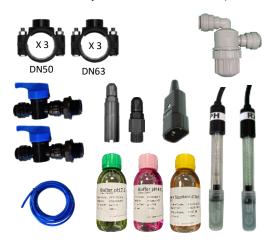

### COMPLETE

• Delivered with a **complete kit** installation for quick and easy: