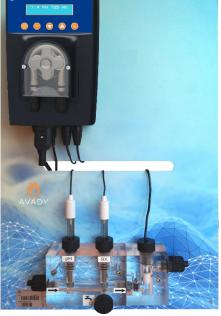

AYPA1011

discover!

pH\*\*: 3L/h metering pump

• Chlorine or bromine output: 230 VAC outlet with pre-wired power connections

• Panel dimensions : 58 x 38 x 15 cm

- Professional analysis chamber:
  - Turboxy® chlorine sensor
  - pH sensor
  - Flow switch
  - Sampling valve

#### **INNOVATIVE**

- PANpilot® simultaneously regulates pH and chlorine\* or bromine
- It simultaneously displays the redox value (chlorine content (mV)) and the pH value.
- The sensors are protected against induced electric currents in the water.

#### **SAFE**

- Volumetric alarm preventing the chemical container running dry.
- Dosage proportional to pH and chlorine requirements.
- Jack input connectors for detection of empty pH and chlorine containers.