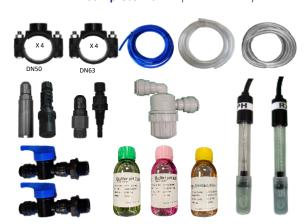

#### **COMPLETE**

• Delivered with a **complete kit** for quick and easy installation :