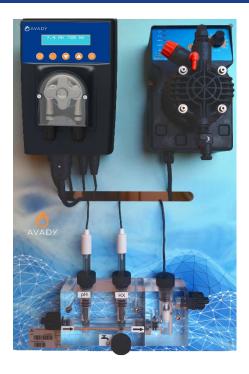

# PANpilot pH® Rx S20 (3-8I/h)

Simultaneously regulates pH and chlorine levels (mV)
Suitable for campsites, hotels, residential complexes facilities requiring little stabilizer.
(1 to 2 people / 10m3 / day)

**Private**Pools

**Public** Pools Hot tubs

AYPA1207

Scan to discover!

- Chlorine\*\*:8L/h metering pump
- Rx Cl/mV
- Professional analysis chamber:
  - Redox sensor
  - pH sensor
  - Flow detection
  - Sampling valve

# **EFFICIENT**

- PANpilot pH® Rx S20 simultaneously regulates pH/Redox levels (mV).
- It simultaneously displays the redox and pH values.

pH\* : 3L/h metering pump

• Panel dimensions:

58 x 38 x 20 cm

- The electromagnetic pump is ideal for dispensing chlorine\*\*.
- Combined technologies (peristaltic pump for pH / electromagnetic membrane for chlorine) for versatility and resistance.
- The sensors are protected against induced electric currents in the water.

# **SAFE**

- Volumetric alarm preventing the chemical container running dry.
- Dosage proportional to pH and chlorine requirements.
- Jack input connectors for :
- detection of empty pH and chlorine containers\*\*\*
- temperature sensor\*\*\* (AYAC100605).
- \*\*\*According to the option chosen