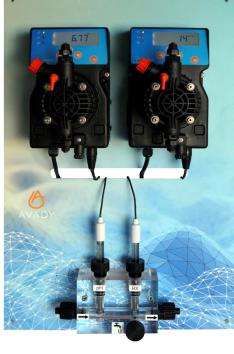

## Simultaneously regulates pH and chlorine levels (mV)

Suitable for campsites, hotels, residential complexes facilities requiring little stabilizer. (1 to 2 people / 10m3 / day)

AYPA1009

discover!

• pH : 8L/h metering pump

• Panel dimensions: 58 x 38 x 20 cm

• Chlorine\*: 8L/h metering pump

- Professional analysis chamber:
  - Redox sensor
  - pH sensor
  - Sampling valve
  - Flow detection

### **EFFICIENT**

- The panel is pre-wired and ready for use, with installation accessories provided.
- The pumps simultaneously regulate pH and chlorine\* levels.
- The pumps are equipped with a noise-reduction mechanism.
- \* To ensure correct redox measurement, make sure that the stabiliser content in the pool does not exceed 15 ppm (15 mg/l).

### **SAFE**

- Dosage proportional to pH and chlorine requirements.
- Volumetric alarm preventing overdose.
- 4-pole connector for empty container detectors.