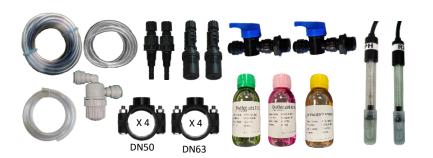

### **COMPLETE**

• Delivered with a **complete kit** installation for quick and easy :