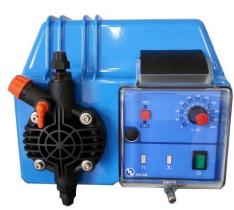

## **MAGNET S40**

Easy-to-use electromagnetic metering pump for the dosage of chlorine dosage and pH products.

AYPO281050037C010

Scan to discover!

- Combined with a pH or chlorine regulator, it serves to **automatically** dose the products used to treat the water in swimming pools.
- Used alone, it provides a constant dose of the product.
- The product delivery rate can be adjusted by means of a selector switch with two scales:
  - 20% to 100% of maximum output
  - 4% to 20% of maximum output
- Dimensions: 203 x 244 x 172 mm

| TECHNICAL SPECIFICATIONS |             |               |                 |                |                |                       |       |            |
|--------------------------|-------------|---------------|-----------------|----------------|----------------|-----------------------|-------|------------|
| Type                     | Max. output | Max. pressure | Min./max pulses | Dose per pulse | Suction height | Standard elec. supply | Cons. | Net weight |
|                          | l/h         | Bar           |                 | ml             | m              | Volts - Hz            | Watts | Kg         |
| 50 - 3                   | 50          | 3             | 120             | 6,94           | 1,5            | 230 V 50-60 Hz        | 58    | 6          |