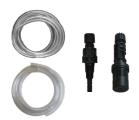

## Standard equipment:

- Pump head: PP (option: PVDF)

- Membrane: Teflon

- Trims: FPM (Viton ®) (option: EPDM (Dutral ®))

- Ceramic ball valve for 50 l/h

• Delivered with a **complete kit** for quick and easy installation :