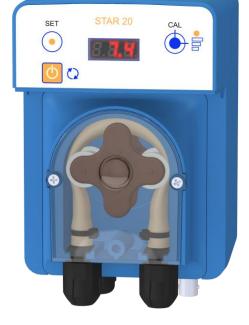

# STAR 20 pH

# **Proportional pH- regulation**

AYPO15043

Scan to discover !

• Live display of the pH value

Quiet dosage
thanks to its motor technology

Optional customisation

#### SIMPLE

- Optimum ease of use: one function per button.
- Clear display of pH and messages.
- pH- dosage.
- Suitable for private pools up to 120 m<sup>3</sup>.