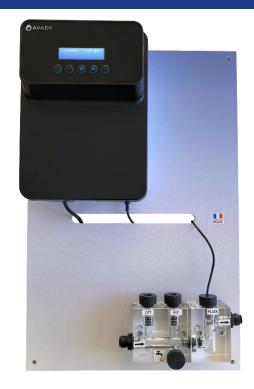

# Physico pH® Rx

Tubs

AYPA1212

discover!

- Professional analysis chamber:
  - Redox sensor
  - pH sensor
  - Flow detection
- Sample collection
- Panel dimensions: 58 x 38 x 17 cm

230 Vac pre-powered output socket

• Chlorine or Bromine output : 230 Vac pre-powered output socket

• pH output :

### **INNOVATIVE**

- The Physico pH Rx simultaneously regulates pH and chlorine\* or bromine.
- Displays simultaneously the ORP value and the pH value.
- Probes protected against electric currents induced in water.

### **SECURE**

- Volumetric alarm preventing any emptying of the chemical
- Dose proportional to the demand for pH and chlorine.
- Jack input connectors for :
- detection of empty pH and chlorine containers\*\*
- temperature sensor\*\* (AYAC100605).
- \*\*According to the option chosen