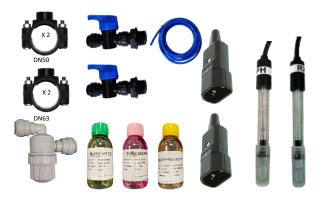

### **COMPLETE**

• Delivered with a **complete kit** for quick and easy installation: