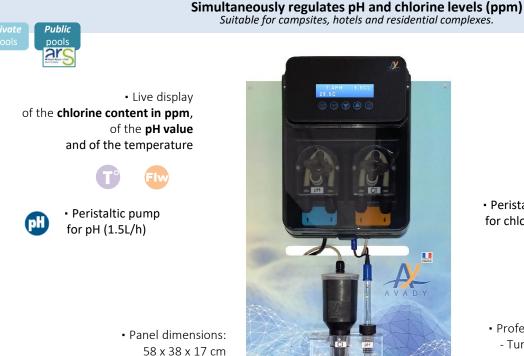

# Simultaneously regulates pH and chlorine levels (ppm)

Suitable for campsites, hotels, residential complexes.

AYPA1216 = Without Avady Connect AYPA1106 = With Avady Connect

• Live display of the **chlorine content** in ppm, of the pH value and of the temperature

• Panel dimensions: 58 x 38 x 17 cm

 Peristaltic pump for chlorine (3L/h)

discover

• Professional analysis chamber:

- Turboxy® chlorine sensor
- pH sensor
- Flow switch
- Sampling valve

- Professional analysis chamber:
  - Turboxy<sup>®</sup> chlorine sensor
  - pH sensor

Peristaltic pump

for chlorine (3L/h)

- Flow switch
- Sampling valve