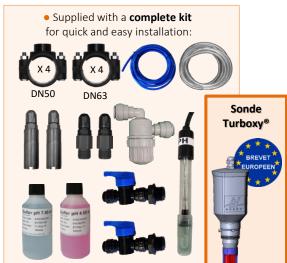

48 16 03 | contact@avadypool.com | www.avadypool.com Users are responsible for ensuring that these products meet their needs.



# PANduo pH<sup>®</sup> Turboxy



PPM ma/l





# INNOVATIVE

• PANduo pH Turboxy simultaneously regulates pH and chlorine levels.

• Thanks to patented Turboxy® technology, the analysis chamber is compact, making maintenance easier.

• Features an abrasive impeller for stable chlorine measurement. • The sensor is protected against induced electric currents in the

water.

### SAFE

- Volumetric alarm preventing the chemical container running dry
- Dosage proportional to pH and chlorine requirements

• Jack input connectors for detection of empty pH and chlorine containers

• The Turboxy<sup>®</sup> sensor has an integrated flow switch and temperature sensor.



- Professional analysis chamber:
  - Turboxy<sup>®</sup> chlorine sensor
  - pH sensor

Peristaltic pump

for chlorine (3L/h)

- Flow switch
- Sampling valve

## VERSATILE

• Intended for public pools (up to 90 m<sup>3</sup>)

- and private pools (up to  $150 \text{ m}^3$ )
- Compatible with:
  - Organic and inorganic chlorine - Stabiliser up to 50 mg/l

### WARRANTY

• Device: two years | pH sensor: one year

### INSTALLATION RECOMMENDATIONS

• At over 30°C, use a B10 impeller (10000019)

# AvadyConnect<sup>®</sup> Web Interface

Device predisposed to receive the AVADYCONNECT® option to remotely consult and control pool related data.



ADVANTAGE A single dashboard to remotely manage the maintenance of all your pools. You can now remotely change device settings, receive low level of pro