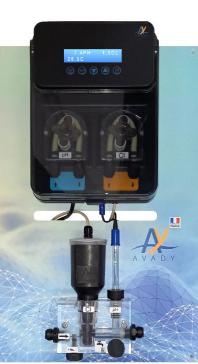

# PANduo pH<sup>®</sup> Turboxy

# Simultaneously regulates pH and chlorine levels (ppm)

Suitable for campsites, hotels, residential complexes.

AYPA1216 = Without Avady Connect AYPA1106 = With Avady Connect

• Live display of the **chlorine content** in ppm, of the pH value and of the temperature

• Panel dimensions: 58 x 38 x 17 cm

 Peristaltic pump for chlorine (3L/h)

discover

• Professional analysis chamber:

- Turboxy® chlorine sensor
- pH sensor
- Flow switch
- Sampling valve

# **INNOVATIVE**

• PANduo pH Turboxy simultaneously regulates pH and chlorine levels.

• Thanks to patented Turboxy<sup>®</sup> technology, the analysis chamber is compact, making maintenance easier.

• Features an abrasive impeller for stable chlorine measurement.

- Professional analysis chamber:
  - Turboxy<sup>®</sup> chlorine sensor
  - pH sensor

Peristaltic pump

for chlorine (3L/h)

- Flow switch
- Sampling valve