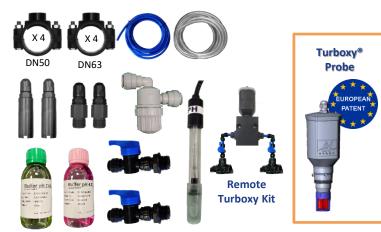

# COMPLETE

• Delivered with a complete kit for quick and easy installation :

# VERSATILE

• Intended for public pools (up to 90 m<sup>3</sup>) and private pools (up to 150 m<sup>3</sup>).

- Compatible with:
  - Organic and inorganic chlorine
  - Stabiliser up to 50 mg/l

## VERSATILE

• Intended for public pools (up to 90 m<sup>3</sup>)

- and private pools (up to  $150 \text{ m}^3$ )
- Compatible with:
  - Organic and inorganic chlorine - Stabiliser up to 50 mg/l