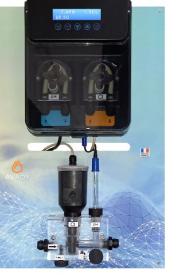

• Panel dimensions: 58 x 38 x 17 cm

 Peristaltic pump for chlorine (3L/h)

discover

• Professional analysis chamber:

- Turboxy® chlorine sensor
- pH sensor
- Flow switch
- Sampling valve

- Professional analysis chamber:
  - Turboxy<sup>®</sup> chlorine sensor
  - pH sensor

Peristaltic pump

for chlorine (3L/h)

- Flow switch
- Sampling valve