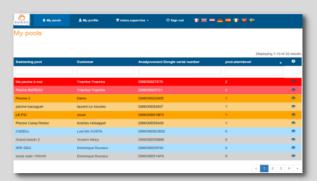

#### Pool list.

From distance managed pH and chlorine.

On a single look:

Green parameters = Pleasant swim!

Find out more about the interface on www.avadyconnect.com with « demo » for id and password.