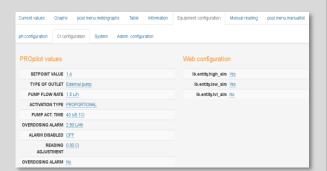

#### From distance management:

- Water treatment; pH, Chlorine,
- Low levels of treatment products, \*
- Temperature\*,
- Surpressor and filtration pump operation\*,
- Pool lights\*,
- Informations about the cover\*,
- Mail alert, advices.
- \* Depending on the connected device.