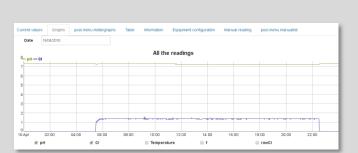

# **AvadyConnect®**



### Connected devices for simplified pool management.





Scan to discover!

### **AvadyConnect Web Interface**

#### From distance management:

- Water treatment; pH, Chlorine,
- Low levels of treatment products, \*
- Temperature\*,
- Surpressor and filtration pump operation\*,
- Pool lights\*,
- Informations about the cover\*,
- Mail alert, advices.
- \* Depending on the connected device.



Data History.



#### Pool list.



From distance managed pH and chlorine.



On a single look:

Green parameters = Pleasant swim!

Find out more about the interface on www.avadyconnect.com with « demo » for id and password.

### **Professional user advantages:**

- Proactive : Parameters and history studying to prevent any problem and quick action if the customer see a maladjustement.
- Customer loyalty: transparency, relationship of trust established, additional sales...



# AvadyConnect<sup>®</sup>



Connected devices for simplified pool management.

# AvadyConnect® Option



The AvadyConnect® option, consisting of a box to be connected to the Ethernet network, allows remote control and monitoring of water treatment equipment parameters for easy pool management, via the dedicated we