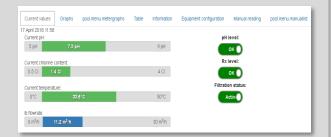

#### Pool list.

From distance managed pH and chlorine.

On a single look:

Green parameters = Pleasant swim!

Find out more about the interface on www.avadyconnect.com with « demo » for id and password.