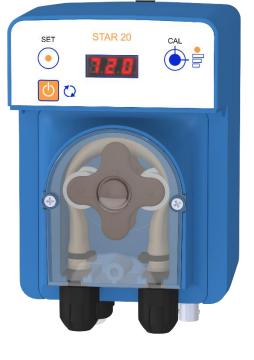

# STAR 20 Rx LED

## Proportional regulation of chlorine (mV)

Private **Pools** 

AYPO15044

- Live display of the redox value

- Quiet dosage thanks to its motor technology
- Optional customisation

- Optimum ease of use: one function per button.
- Display of redox (chlorine) value in mV and messages.
- Suitable for private pools up to 60 m<sup>3</sup>.