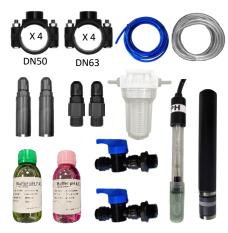

### **COMPLETE**

• Delivered with a **complete kit** for quick and easy installation :