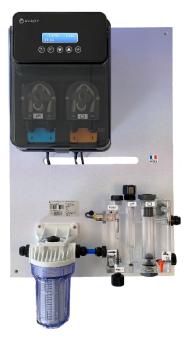

# PANduo pH® CLM (1,5-1,5L/h)

## Simultaneously regulates pH and chlorine levels (ppm)

Suitable for public spas, paddling pools, balneotherapy facilities and aqua-bike cabins

• Delivered with two 1,5L/h peristaltic pumps for pH and chlorine dosage.

### **SIMPLE**

 Pre-assembled panel that is easy to wall-mount using the installation accessories provided.