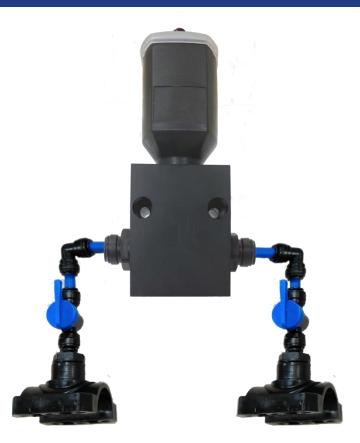

## Allows for easier installation of DUO pH Turboxy<sup>®</sup>.

**VERSATILE** 

Connection on DN50 and DN63 pipes.

discover !

## COMPLETE

be checked.

pipe.

**INNOVATIVE** 

• Delivered with a **complete kit** for quick and easy installation :

• Enables the Turboxy<sup>®</sup> sensor to be installed in a bypass

configuration if the hydraulic configuration is not optimal for correct operation of the sensor (sensor not supplied).

• Enables the DUO pH<sup>®</sup> Turboxy sensor to be installed on a DN63

• Enables water flow in front of the Turboxy® sensor's impeller to