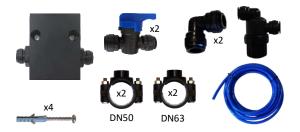

## COMPLETE

be checked.

pipe.

**INNOVATIVE** 

• Delivered with a **complete kit** for quick and easy installation :

• Enables the Turboxy<sup>®</sup> sensor to be installed in a bypass

configuration if the hydraulic configuration is not optimal for correct operation of the sensor (sensor not supplied).