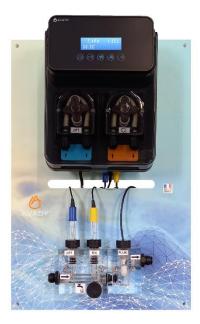

# PANduo pH® Rx

Simultaneously regulates pH and chlorine levels (mV) Suitable for guest houses, gîtes, residential complexes (1 to 2 people / 10m3 / day).

AYPA1221

discover!

• pH and chlorine dosage : PANduo pH® Rx activates the pumpsintegrated in the device.

- Quiet peristaltic pumps:
- pH (1,5L/h)
- Cl (3L/h)

- Professional analysis chamber:
  - Redox sensor
  - pH sensor
  - Flow detection
  - Sampling valve

# **INNOVATIVE**

- PANduo pH® Rx simultaneously regulates pH(\*) and chlorine levels (\*\*).
- It simultaneously displays the redox (in mV (chlorine)) and the pH value.
- The sensor is protected against induced electric currents in the water.

### **SAFE**

- Volumetric alarm preventing the chemical container running dry.
- Dosage proportional to pH and chlorine requirements.
- Option : Jack input connectors for detection of empty pH and chlorine containers.