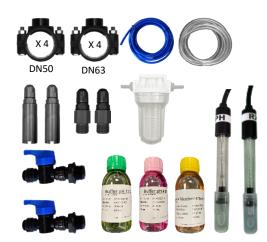

### **COMPLETE**

• Delivered with a complete kit for quick and easy installation :