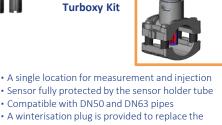

## COMPLETE

• Delivered with a complete kit installation for quick and easy :

Two-in-one sensor holder

Remote

sensor in the sensor holder.

Horizontal or vertical assembly

**Turboxv**<sup>®</sup> sensor