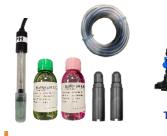

## COMPLETE

• Delivered with a complete kit installation for quick and easy :

Two-in-one sensor holder

Remote

sensor in the sensor holder.

Horizontal or vertical assembly

**Turboxv**<sup>®</sup> sensor