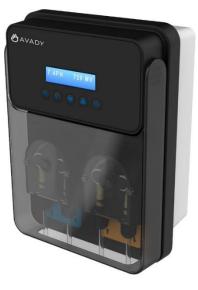

## Simultaneously regulates pH and chlorine levels (ppm) Suitable for hotels and residential complexes

Integrated dosage of pH and chlorine

Quiet peristaltic pumps

AYPO16126

Scan to discover

#### **INNOVATIVE**

 DUO pH Turboxy simultaneously regulates pH\* and chlorine levels

• It simultaneously displays the Cl value (chlorine content in mg/L), the pH value, and the temperature.

• The sensors are protected against induced electric currents in the water.

## SAFE

- Volumetric alarm preventing the chemical container running dry.
- Dosage proportional to pH and chlorine requirements.
- Jack input connectors for detection of empty pH and chlorine containers.

• Flow switch incorporated in the Turboxy sensor.