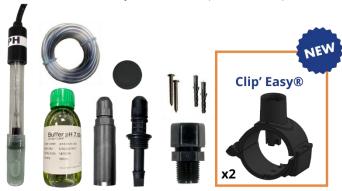

### **COMPLETE**

• Delivered with its **complete kit** for a quick and easy installation :