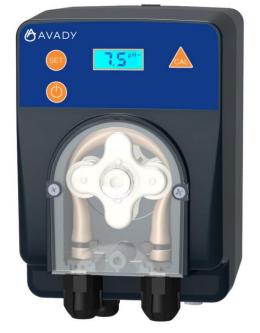

# PRIM pH

# Proportional pH- or pH+ regulation

AYPO15001

Scan to discover!

Attractive backlit digital display with high contrast

Quiet dosage thanks to its motor technology

#### **SIMPLE**

- Optimum ease of use: one function per button.
- Clear display of pH and messages.
- pH- and pH+ dosage selection.
- Suitable for private pools up to 120 m<sup>3</sup>.

# **SAFE**

-CO01ENV05

• The pump stops dispensing if the pH is too low or too high, and displays the status.