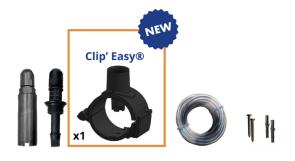

### **COMPLETE**

• Delivered with a **complete kit** for quick and easy installation :