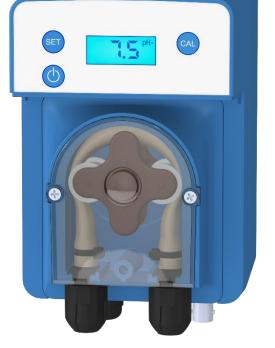

# STAR pH

## Proportional pH- or pH+ regulation

AYPO15006-

Scan to discover!

• Live display of the pH value

- Quiet dosage thanks to its motor technology
  - Optional customisation

### **SIMPLE**

- Optimum ease of use: one function per button.
- Clear display of pH and messages.
- pH- and pH+ dosage selection.
- Suitable for private pools up to 120 m³.

#### **SAFE**

• The pump stops dispensing if the pH is too low or too high, and displays the status.

#### **SMART**

• Dosage proportional to pH requirements.