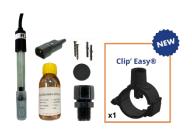

## **COMPLETE**

• Delivered with a **complete kit** for quick and easy installation :