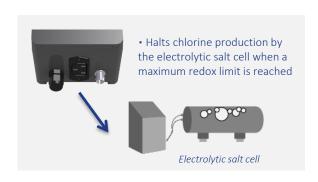

### Optimal dosage:

Control of the electrolytic salt cell to prevent over-chlorination
Protects equipment (e.g. bar-supported covers, blinds and liners.)