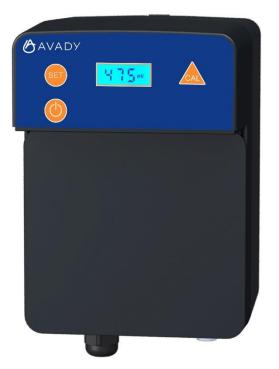

# ChloriProtect®

Ensures safe chlorine production by the electrolytic salt cell and protects bar-supported covers

AYPO15009-

Scan to discover!

 Live display of the redox (chlorine) value in mV

Adjustable electrolytic salt cell cut-off limit