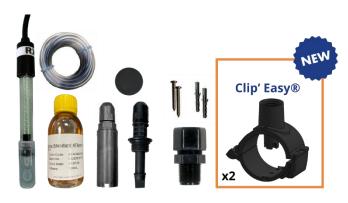

### **COMPLETE**

• Delivered with a **complete kit** for quick and easy installation :