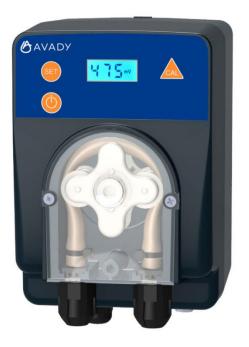

# **PRIM Rx**

## Proportional regulation of chlorine (mV)

AYPO15002-

discover!

• Live display of the redox value

Quiet dosage thanks to it's motor technology

#### **SIMPLE**

- Optimum ease of use: one function per button.
- Clear display of the redox (chlorine) value in mV and messages.
- 1,5 L/H : Suitable for pools up to 60 m<sup>3</sup>.

### **SAFE**

• The pump stops dispensing if the redox value is too low or too high, and displays the status.