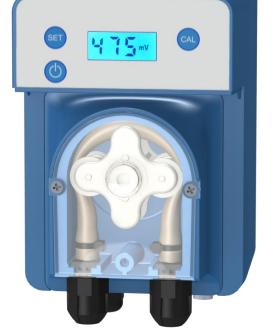

# STAR Rx LCD

## Proportional regulation of chlorine (mV)

AYPO15007-

Scan to discover!

• Live display of the redox value

- Quiet dosage thanks to its motor technology
  - Optional customisation

#### **SIMPLE**

- Optimum ease of use: one function per button.
- Display of redox (chlorine) value in mV and messages.
- Suitable for private pools up to 60 m<sup>3</sup>.

#### **SAFE**

• The pump stops dispensing if the redox value is too low or too high, and displays the status of the sensor after calibration.

### **SMART**

• Dosage proportional to chlorine requirements.