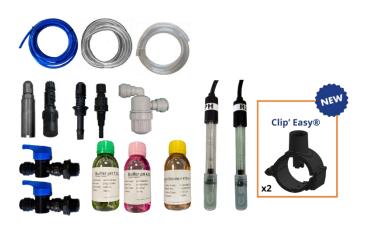

## COMPLETE

• Delivered with a **complete kit** installation for quick and easy: