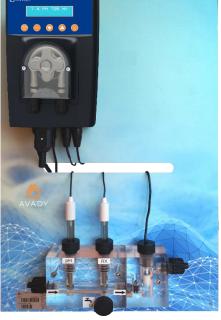

AYPA1011

discover!

pH\*\*: 3L/h metering pump

• Chlorine or bromine output: 230 VAC outlet with pre-wired power connections

• Panel dimensions : 58 x 38 x 15 cm

- Professional analysis chamber:
  - Turboxy® chlorine sensor
  - pH sensor
  - Flow switch
- - Sampling valve

# **INNOVATIVE**

- PANpilot® simultaneously regulates pH and chlorine\* or bromine
- It simultaneously displays the redox value (chlorine content (mV)) and the pH value.
- The sensors are protected against induced electric currents in the water.