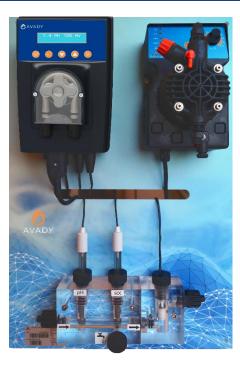

# PANpilot pH<sup>®</sup> Rx S20 (3-81/h)

#### Simultaneously regulates pH and chlorine levels (mV) Suitable for campsites, hotels, residential complexes facilities requiring little stabilizer. (1 to 2 people / 10m3 / day)

• pH\* : 3L/h metering pump

 Panel dimensions: 58 x 38 x 20 cm

Professional analysis chamber:

- Redox sensor
- pH sensor
- Flow detection
- Sampling valve

- **EFFICIENT**
- PANpilot pH<sup>®</sup> Rx S20 simultaneously regulates pH/Redox levels (mV).
- It simultaneously displays the redox and pH values.
- The electromagnetic pump is ideal for dispensing chlorine\*\*.
- Combined technologies (peristaltic pump for pH / electromagnetic
- membrane for chlorine) for versatility and resistance.

• The sensors are protected against induced electric currents in the water.

## SAFE

- Volumetric alarm preventing the chemical container running dry.
- Dosage proportional to pH and chlorine requirements.
- Jack input connectors for :
- detection of empty pH and chlorine containers\*\*\*
- temperature sensor\*\*\* (AYAC100605).
- \*\*\*According to the option chosen