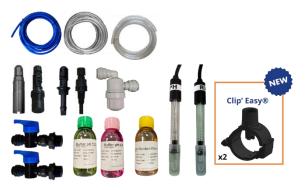

### **COMPLETE**

• Delivered with a **complete kit** for quick and easy installation :