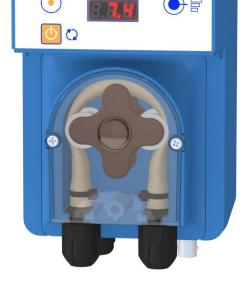

#### **SIMPLE**

- Optimum ease of use: one function per button.
- Clear display of pH and messages.
- pH- dosage.
- Suitable for private pools up to 120 m<sup>3</sup>.

#### **SAFE**

• The pump stops dispensing if the pH is too low or too high, and displays the status.

### **SMART**

• Dosage proportional to pH requirements.