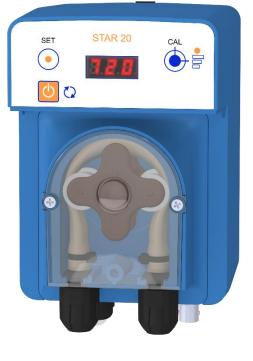

# STAR 20 Rx LED

## Proportional regulation of chlorine (mV)

Private **Pools** 

AYPO15044

• Live display of the redox value

- Quiet dosage thanks to its motor technology
- Optional customisation

- Optimum ease of use: one function per button.
- Display of redox (chlorine) value in mV and messages.
- Suitable for private pools up to 60 m<sup>3</sup>.