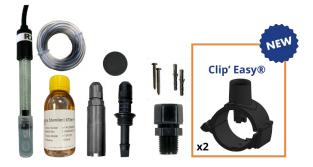

#### COMPLETE

• Delivered with a **complete kit** for quick and easy installation: