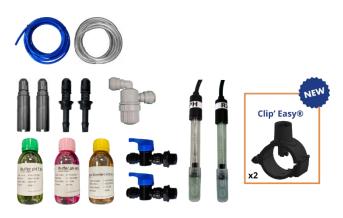

#### **COMPLETE**

• Delivered with a complete kit for quick and easy installation :