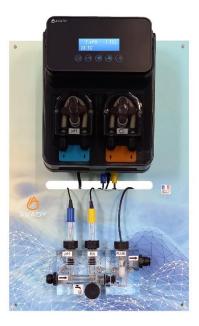

# PANduo pH® Rx

Simultaneously regulates pH and chlorine levels (mV) Suitable for guest houses, gîtes, residential complexes (1 to 2 people / 10m3 / day).

AYPA1221

discover!

• pH and chlorine dosage : PANduo pH® Rx activates the pumpsintegrated in the device.

- Quiet peristaltic pumps:
- pH (1,5L/h)
- Cl (3L/h)

- Professional analysis chamber:
  - Redox sensor
  - pH sensor
  - Flow detection
  - Sampling valve

## **INNOVATIVE**

- PANduo pH® Rx simultaneously regulates pH(\*) and chlorine levels (\*\*).
- It simultaneously displays the redox (in mV (chlorine)) and the pH value.
- The sensor is protected against induced electric currents in the water.