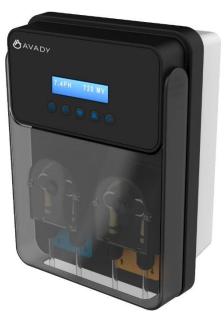

#### pH and chlorine dosage :

DUO pH Rx activates the pumps integrated in the device

Quiet peristaltic pumps

Scan to discover !

#### **INNOVATIVE**

• DUO pH Rx simultaneously regulates pH\* and chlorine\*\* levels.

• It simultaneously displays the redox value (in mV (chlorine)) and the pH value.

• The sensor is protected against induced electric currents in the water.

# SAFE

- Volumetric alarm preventing the chemical container running dry.
- Dosage proportional to pH and chlorine requirements.

• Jack input connectors for detection of empty pH and chlorine containers.