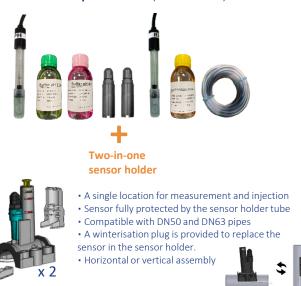

# COMPLETE

• Delivered with a **complete kit** for quick and easy installation :