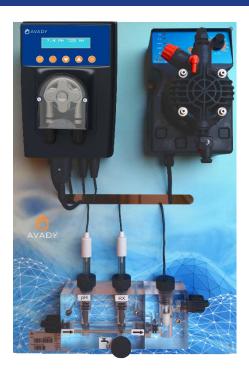

# PANpilot pH® Rx S20 (3-8I/h)

Simultaneously regulates pH and chlorine levels (mV)
Suitable for campsites, hotels, residential complexes facilities requiring little stabilizer.
(1 to 2 people / 10m3 / day)

**Private**Pools

**Public** Pools Hot tubs

AYPA1207

Scan to discover!

- Chlorine\*\*:8L/h metering pump
- Rx Cl/mV
- Professional analysis chamber:
  - Redox sensor
  - pH sensor
  - Flow detection
  - Sampling valve

# **EFFICIENT**

- PANpilot pH® Rx S20 simultaneously regulates pH/Redox levels (mV).
- It simultaneously displays the redox and pH values.

• pH\* : 3L/h metering pump

• Panel dimensions:

58 x 38 x 20 cm

- The electromagnetic pump is ideal for dispensing chlorine\*\*.
- Combined technologies (peristaltic pump for pH / electromagnetic membrane for chlorine) for versatility and resistance.
- The sensors are protected against induced electric currents in the water.

## **SAFE**

- Volumetric alarm preventing the chemical container running dry.
- Dosage proportional to pH and chlorine requirements.
- Jack input connectors for :
- detection of empty pH and chlorine containers\*\*\*
- temperature sensor\*\*\* (AYAC100605).
- \*\*\*According to the option chosen