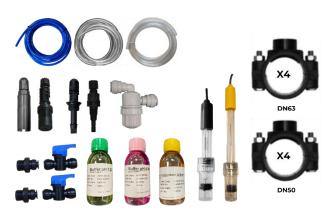

#### **COMPLETE**

• Delivered with a **complete kit** for quick and easy installation :